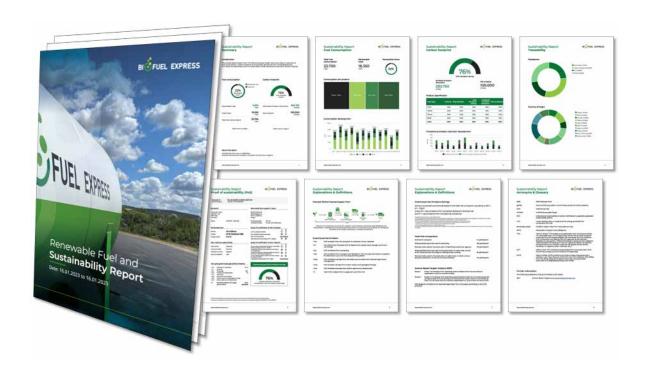

  Accessing valid sustainability reports has never been easier. Download professional certificates showcasing your company's commitment to renewable products and their impact on CO<sub>2</sub> reduction.

## Download sustainability reports

It is easy to download your company's sustainability certificates, which are professionally set up and which can be used both internally and externally. Here it will be illustrated which renewable products your company has consumed together with used feedstocks and their origin. The volumes and the CO<sub>2</sub> reduction in percentage will also be stated in the report.