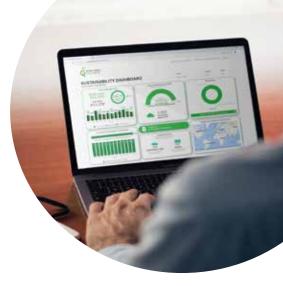

## What You Need We Provide

- Overview of Fuel Consumption
  Gain a comprehensive understanding of your fuel consumption with a user-friendly interface that offers real-time insights.
- ▼ Total CO<sub>2</sub> Reduction Calculation

The portal's comprehensive dashboard provides a quick overview of the total fuel consumption, CO<sub>2</sub>eq emissions reduced compared to ordinary diesel as well as in relation to yearly average emissions of personal cars and persons. It is also possible to gain insight into fuel consumption all the way down to the driver and depot level.